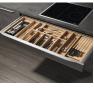

#### NORDIC RIDGE

FORM KITCHENS

JENNAIR APPLIANCES

CABINETS:

OAK MONTREAL

STAINLESS STEEL INTEGRATED PULLS

INTEGRATED LIGHTING & INTERIOR ACCESSORIES