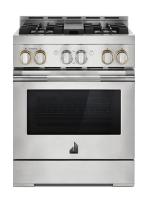

#### NORDIC RIDGE

FORM KITCHENS

JENNAIR APPLIANCES

CABINETS:

OAK MONTREAL

STAINLESS STEEL INTEGRATED PULLS

INTEGRATED LIGHTING & INTERIOR ACCESSORIES

#### **NEO INDUSTRIAL**

FORM KITCHENS

JENNAIR APPLIANCES

CABINETS:

INTEGRATED LIGHTING & INTERIOR ACCESSORIES

#### MODERN NOIR

CAESARSTONE SURFACES POLISHED QUARTZ

FORM KITCHENS

JENNAIR APPLIANCES

NOIR COLLECTION

CABINETS:

RH CONTRACT

INTEGRATED LIGHTING & INTERIOR ACCESSORIES

### **RUSTIC CAPE**

RH CONTRACT COUNTER STOOL

FORM KITCHENS

JENNAIR APPLIANCES

NOIR COLLECTION

CABINETS:

INTEGRATED LIGHTING & INTERIOR ACCESSORIES

"Congratulations on your Bloomfield Neo Industrial. Construction is underway, but we wanted to send a sampling of your new home. We've also packed your toothbrush to bring for your first stay – we'll let you choose your own toothpaste. Looking forward to have you join the Quechee community."