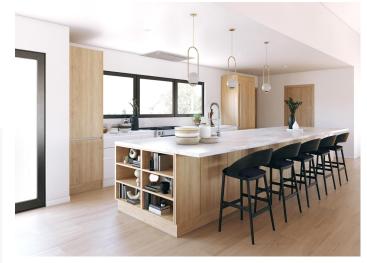

#### NORDIC RIDGE

FORM KITCHENS

JENNAIR APPLIANCES

CABINETS:

OAK MONTREAL

STAINLESS STEEL INTEGRATED PULLS

INTEGRATED LIGHTING & INTERIOR ACCESSORIES

#### **NEO INDUSTRIAL**

FORM KITCHENS

JENNAIR APPLIANCES

CABINETS:

INTEGRATED LIGHTING & INTERIOR ACCESSORIES

#### MODERN NOIR

CAESARSTONE SURFACES POLISHED QUARTZ

FORM KITCHENS

JENNAIR APPLIANCES

NOIR COLLECTION

CABINETS:

RH CONTRACT

INTEGRATED LIGHTING & INTERIOR ACCESSORIES

### **RUSTIC CAPE**

RH CONTRACT COUNTER STOOL

FORM KITCHENS

JENNAIR APPLIANCES

NOIR COLLECTION

CABINETS:

INTEGRATED LIGHTING & INTERIOR ACCESSORIES

"Congratulations on your Bloomfield Neo Industrial. Construction is underway, but we wanted to send a sampling of your new home. We've also packed your toothbrush to bring for your first stay – we'll let you choose your own toothpaste. Looking forward to have you join the Quechee community."